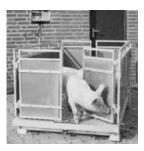

Adjusted to your house, adjusted to your budget

Image: Constraint of the second seco

Each farm is different and has its own unique circumstances. The Fancom weighing system can adapt to your farm and working situation. The soid Fancom system is a plug-ready product and it is well suited for construction. You can set it up totally to your own plan and to suit your budget. A handy construction drawing is part of the Fancom livestock weighing system. With such a system, you are certain of a tailor-made answer.