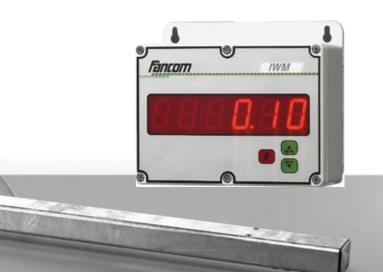

## Efficient and accurate weighing in less time

Fancom proves that weighing does not have tot take u a lot of time. You can very easily install the system at the place that suits you best. In the central corridor or for example at a place where supply and delivery of your pigs take place. Just once over the weigh-bridge and the correct weight of your animals is imediately available. The lock on function guarantees accurate weighing, even with the most restless animals. The unique back light display enables easy red out the wieghts under all circumstances. 